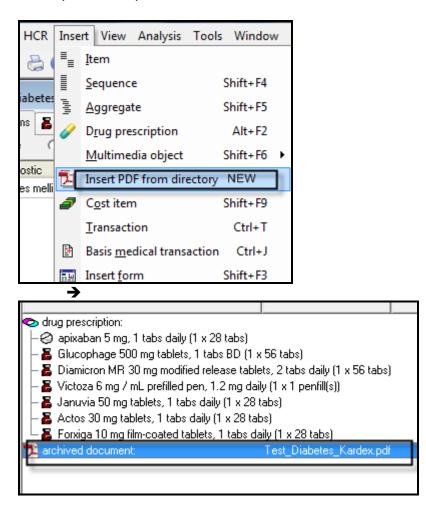

# **Insert PDF and Email attachments to the consultation**

A. If you print, say a drug report (Kardex) to a PDF file you can easily insert this PDF into the consultation. Health one will take the **last document it sees in the honewin\temp folder.** It will only look at very recent documents