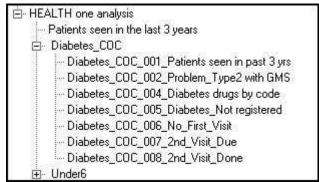

## Version 8.0.02.2017 07/08/2016

- 1. August 2016 drug database updated
- 2. COC –new Health one analyses to find patient who have had first Diabetes visit, second Diabetes visit



COC - Type 1 diabetics gave alert due to item "diabetes date of diagnosis" - fixed

- 3. Vaccine schedule 2016 now included Not to be used until <u>October 1<sup>st</sup> 2016</u>
  See video <a href="https://youtu.be/n85LQ1Fq2kg">https://youtu.be/n85LQ1Fq2kg</a> or press F1 in Health one and look for "vaccine schedule 2016"
- 4. PCRS portal link was changed by the PCRS now H1 updated to take care of this (Cycle of care reg etc)
- 5. Data Extraction
  - a) Decimal point V comma fixed (problem with windows settings)
  - b) Problem with patient ID had to use "all values" otherwise nothing worked fixed
- 6. DXM new database version 110 with 8.5 tables but these not used yet used
- 7. Duplicate manager old values cleared now every time you run the tool
- 8. Electronic referrals archived doc